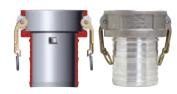

## **Dixon Bayco Coupler with Grounding Tab**

| Size | Description                       | 356T6 Aluminum<br>Part # |
|------|-----------------------------------|--------------------------|
| 4"   | female coupler with grounding tab | 400-C-ALGT               |