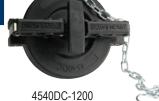

**Gravity Drop Adapter Dust Caps** 

### Features:

- designed to fit on any 4" cam and groove adapter, specifically 4" gravity drop adapters
- reduce weight
- easy Pull Off / Push On operation
- Buna gasket
- NOT intended to be pressurized

| Size | Black Nylon<br>Part #    |  |
|------|--------------------------|--|
| 4"   | 4540DC                   |  |
| 4"   | 4540DC-1200 <sup>1</sup> |  |

<sup>&</sup>lt;sup>1</sup> supplied with chain