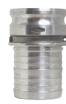

### **Dixon Bayco Adapter with Grounding Tab**

| Size | Description                     | 356T6 Aluminum<br>Part # |
|------|---------------------------------|--------------------------|
| 4"   | male adapter with grounding tab | 400-E-ALGT               |